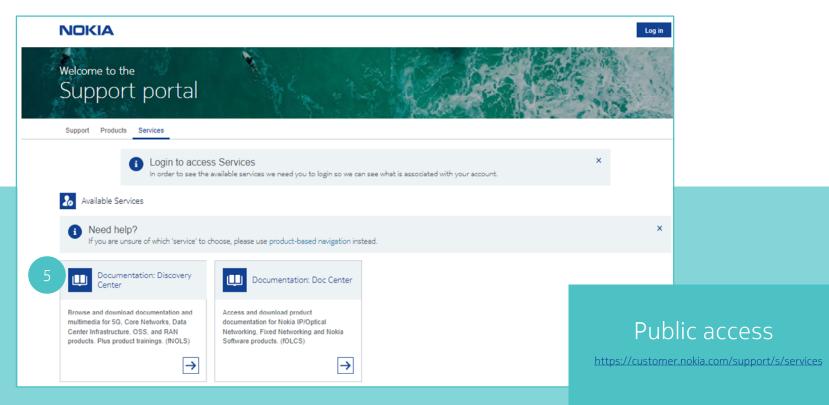

### **CUSTOMER SUPPORT PORTAL - SERVICES VIEW**

#### **Discovery Center**

Discovery Center – contains documentation for Mobile Networks products, some Nokia Software products and a few IP Routing, Optical Networks, and Fixed Networks products

**Discovery Center tutorials** 

#### ALED

Alcatel-Lucent Electronic Delivery (ALED) some documentation is distributed via ALED with the SW packages

https://customer.nokia.com/support/s/services

**Services** tab shows the various portals providing access to documentation and SW deliveries

#### **Doc Center**

Documentation Center - contains documentation for IP Routing, Optical Networks, Fixed Networks, Nuage, some Nokia Software products, and former MN products

#### SWST

Software Supply Tool (SWST) some documentation is distributed via SWST with the SW packages