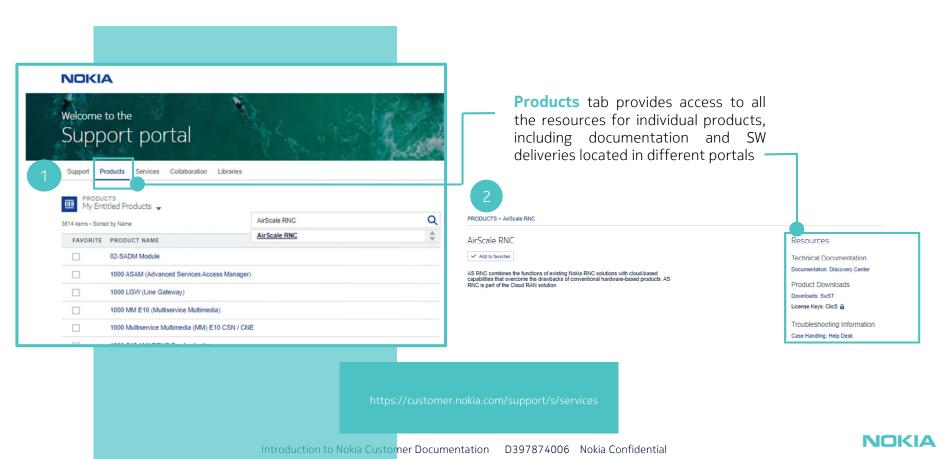

s documentation for Mobile Networks products, some Nokia Software products and a few IP Routing, Optical Networks, and Fixed Networks products

**Discovery Center tutorials** 

#### ALED

Alcatel-Lucent Electronic Delivery (ALED) some documentation is distributed via ALED with the SW packages



https://customer.nokia.com/support/s/services

**Services** tab shows the various portals providing access to documentation and SW deliveries

#### **Doc Center**

Documentation Center - contains documentation for IP Routing, Optical Networks, Fixed Networks, Nuage, some Nokia Software products, and former MN products

#### SWST

Software Supply Tool (SWST) some documentation is distributed via SWST with the SW packages



### CUSTOMER SUPPORT PORTAL – PRODUCT VIEW

CUSTOMER DOCUMENTATION PORTALS



### **DOCUMENTATION MEDIA AND TOOLS**



Online browsing via **Discovery Center, Doc Center, Webdocs** or **Software Supply Tool.** 

- HTML can be browsed in the portal or downloaded as Webdoc collections . Other formats (PDF, XLS, PPT) can be browsed or downloaded.
- May include also Rich Media Infocenters/HTML Libraries are available to customers online from the Doc Center

Offline browsing tools for viewing downloads.

- Information Browser (IB) is used for offline browsing of the HTML or PDF documentation libraries which are downloaded from Discovery Center or Doc Center and imported in IB. The IB installation kit and associated documentation are available in Discovery Center.
- OFFLINE

**ONLINE** 

- Webdoc collections are is used for offline browsing of the HTML or PDF documentat