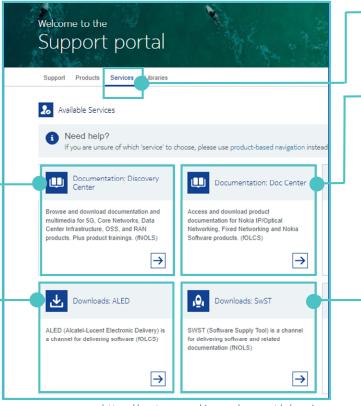

#### ALED

Alcatel-Lucent Electronic Delivery (ALED) some documentation is distributed via ALED with the SW packages

https://customer.nokia.com/support/s/services

**Services** tab shows the various portals providing access to documentation and SW deliveries

#### **Discovery Center**

Discovery Center – contains documentation for Mobile Networks products, some Nokia Software products and a few IP Routing, Optical Networks, and Fixed Networks products

**Discovery Center tutorials** 

#### **Doc Center**

Documentation Center - contains documentation for IP Routing, Optical Networks, Fixed Networks, Nuage, some Nokia Software products, and former MN products

#### SWST

Software Supply Tool (SWST) some documentation is distributed via SWST with the SW packages