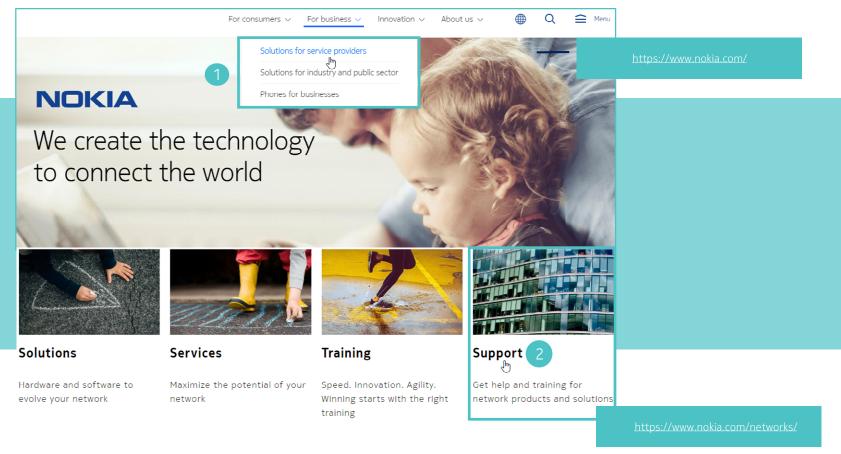

#### **SUPPORT PORTAL**

Customer Support portal provides central customer access to the various portals providing documentation and SW deliveries.

This <u>YouTube video</u> explains how to navigate the Support portal.

#### We are here to help

Find product information, software delivery, access our help desk and ticketing system. Get additional support & collaboration resources for Nokia products, including Alcatel-Lucent products.

#### Support portal

Support portal provides easy and secure access to the solution and product documentation, downloadable software, entry & tracking of Help Desk cases, e-learning, collaboration, and project management tools. Support portal is aimed for Nokia Customers, Partners, and other Associates.