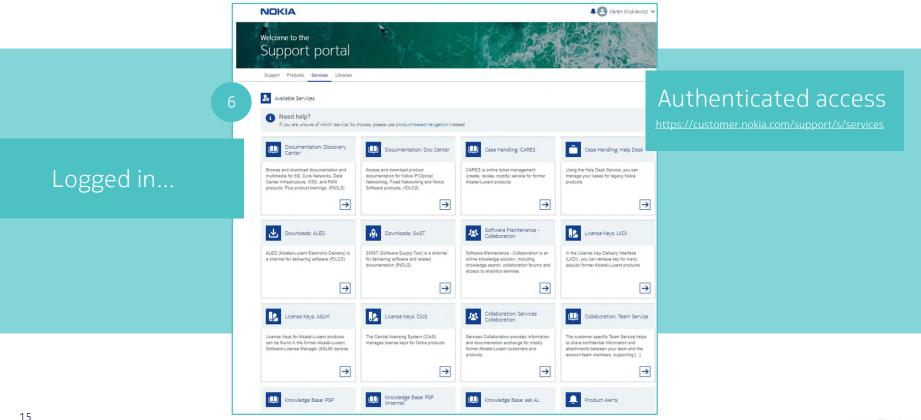

### **CUSTOMER SUPPORT PORTAL - SERVICES VIEW**

#### CUSTOMER DOCUMENTATION PORTALS NOKIA