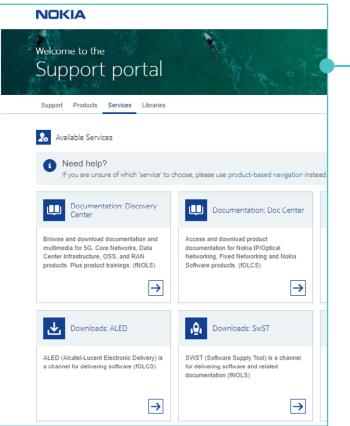

### **CUSTOMER SUPPORT PORTAL - SERVICES VIEW**

#### ALED

Alcatel-Lucent Electronic Delivery (ALED) some documentation is distributed via ALED with the SW packages

https://customer.nokia.com/support/s/services

**Services** tab shows the various portals providing access to documentation and SW deliveries

#### **Discovery Center**

Discovery Center – contains documentation for Mobile Networks products, some Nokia Software products and a few IP Routing, Optical Networks, and Fixed Networks products

**Discovery Center tutorials** 

#### **Doc Center**

Documentation Center - contains documentation for IP Routing, Optical Networks, Fixed Networks, Nuage, some Nokia Software products, and former MN products

#### SWST

Software Supply Tool (SWST) some documentation is distributed via SWST with the SW packages