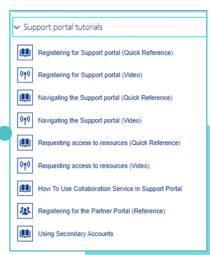

You can find helpful instructions for using the Support portal under the **Support portal tutorials** tab.