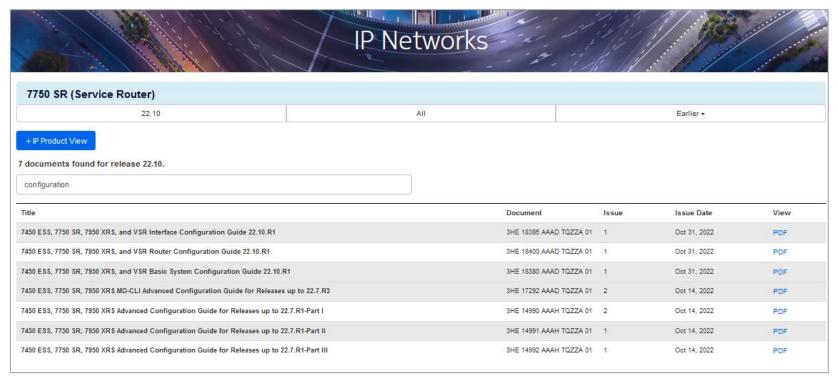

## Direct Links to Frequently Used Documents

Most Active Products with Option to Display Latest, All, or Earlier Releases

## Direct Links to Frequently Used Documents

Filter Results Based on Title or Document Number