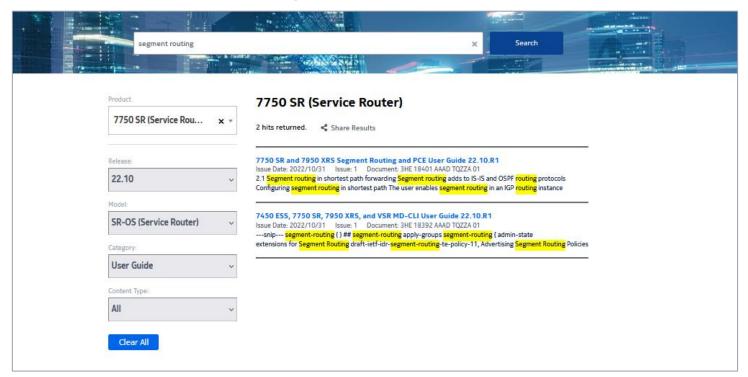

### Powerful Search

Product Search, Sorted by Most Accessed

## Powerful Search

Filter by Release, Model, Category, Content Type, and Format

## Powerful Search

Ability to Search Inside Content Using Filters