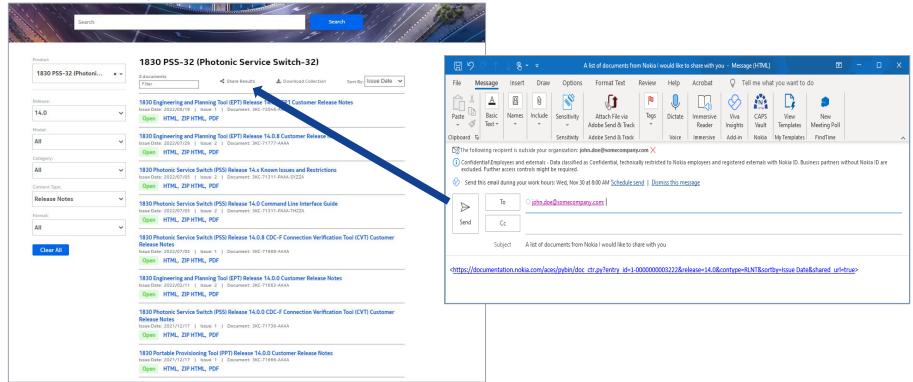

easy access to your recent searches and your entitlements. Plus, the ability to create your own downloadable collections.



### Documentation Center - Authenticated

- 1. Redesigned Interface
- 2. Powerful Search
- 3. Download Collection
- 4. Share Results
- 5. Direct Links to Frequently Used Documents
- 6. Easy Access to Recent Searches, My Entitlements, and Tools
- 7. Supports Mobile Devices



## Redesigned Interface

#### Portal



#### Search Results





### Powerful Search

Product Search, Sorted by Most Accessed



## Powerful Search

Filter by Release, Model, Category, Content Type, and Format





## Powerful Search

Ability to Search Inside Content Using Filters





### Download Collection

#### Created Based on Filtered Results





### Share Results

Forward to Colleagues





## Direct Links to Frequently Used Documents

#### Available from the Portal Page



IP Networks



Cloud Networks



**Optical Networks** 



Automation



Fixed Networks



Radio Networks



## Direct Links to Frequently Used Documents

Most Active Products with Option to Display Latest, All, or Earlier Releases





## Direct Links to Frequently Used Documents

Filter Results Based on Title or Document Number





## Easy Access to Recent Searches, My Entitlements and Tools

#### **Recent Searches**



#### My Entitlements



#### Tools





## Supports Mobile Devices

#### **Product Search**



#### Search Results



#### Summary





# NOKIA