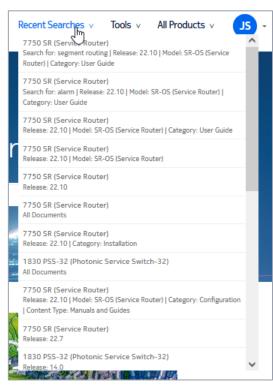

Most Accessed



## Powerful Search

Filter by Release, Model, Category, Content Type, and Format





## Powerful Search

Ability to Search Inside Content Using Filters





### Download Collection

#### Created Based on Filtered Results





### Share Results

Forward to Colleagues





## Direct Links to Frequently Used Documents

#### Available from the Portal Page



IP Networks



Cloud Networks



**Optical Networks** 



Automation



Fixed Networks



Radio Networks



## Direct Links to Frequently Used Documents

Most Active Products with Option to Display Latest, All, or Earlier Releases





## Direct Links to Frequently Used Documents

Filter Results Based on Title or Document Number





## Easy Access to Recent Searches, My Entitlements and Tools

#### **Recent Searches**



#### My Entitlements



#### Tools





## Supports Mobile Devices

#### **Product Search**



#### Search Results



#### Summary





# NOKIA