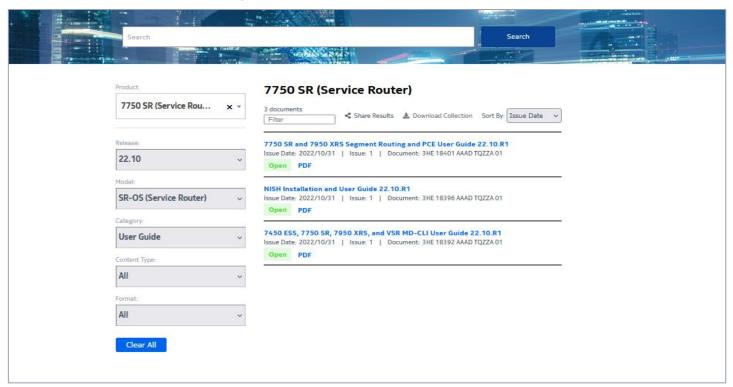

## Powerful Search

Filter by Release, Model, Category, Content Type, and Format

## Powerful Search

Ability to Search Inside Content Using Filters