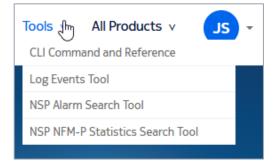

Filter by Release, Model, Category, Content Type, and Format





## Powerful Search

Ability to Search Inside Content Using Filters





### Download Collection

#### Created Based on Filtered Results





### Share Results

Forward to Colleagues





## Direct Links to Frequently Used Documents

#### Available from the Portal Page



IP Networks



Cloud Networks



**Optical Networks** 



Automation



Fixed Networks



Radio Networks



## Direct Links to Frequently Used Documents

Most Active Products with Option to Display Latest, All, or Earlier Releases





## Direct Links to Frequently Used Documents

Filter Results Based on Title or Document Number





## Easy Access to Recent Searches, My Entitlements and Tools

#### **Recent Searches**



#### My Entitlements



#### Tools





## Supports Mobile Devices

#### **Product Search**



#### Search Results



#### Summary





# NOKIA