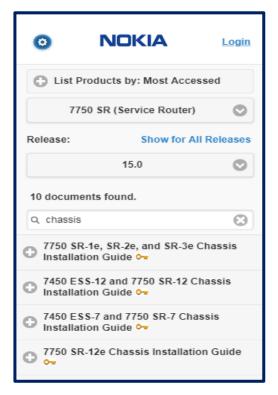

## Powerful Search

Filter by Release, Model, Category, Content Type, and Format

## Powerful Search

Ability to Search Inside Content Using Filters

#### Search Results